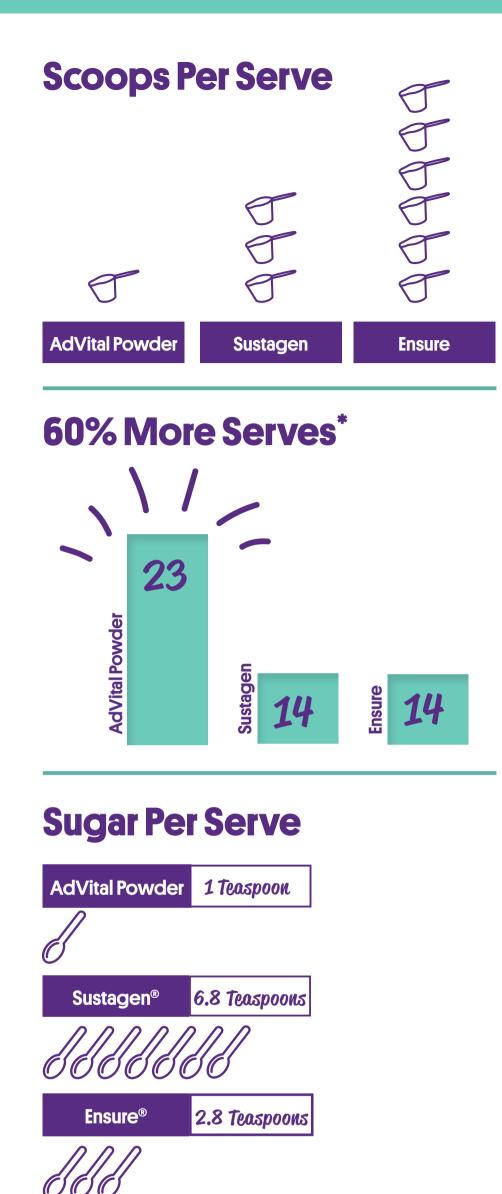

# The AdVital Powder Difference

ADDED SUCAR

### **AdVital Powder**

Moderate Energy, High Protein!

Boost Energy with Carb+ Plus

| Per Serve       |                          | AdVital™    | Sustagen <sup>®</sup> | <b>Ensure</b> ® |         |
|-----------------|--------------------------|-------------|-----------------------|-----------------|---------|
|                 | Flavour                  |             | Neutral               | Neutral         | Vanilla |
|                 | Package Size             | g           | 805                   | 840             | 850     |
|                 | Serves Per<br>Can        |             | 23                    | 14              | 14      |
|                 | Vitamins and<br>Minerals |             | 27                    | 27              | 28      |
|                 | Scoops                   |             | 1                     | 3               | 6       |
|                 |                          | kcal/<br>mL | 0.7                   | 1.0             | 1.0     |
| $(\mathcal{A})$ | Energy                   | kJ          | 573                   | 940             | 967     |
|                 |                          | kcal        | 138                   | 225             | 230     |
|                 | Protein                  | g           | 15                    | 13.8            | 8.6     |
| FAT             | Fat Total                | g           | 2.1                   | 1.5             | 7.5     |
| $\bigcirc$      | Saturated Fat            | g           | 1.9                   | 0.96            | 2.3     |
|                 | Carbohydrate             | g           | 14.8                  | 39.0            | 30.9    |
|                 | Sugars                   | g           | 4.1                   | 27.0            | 11.0    |
| (F)             | Calcium                  | mg          | 300                   | 400             | 242     |
|                 | Vitamin D                | ug          | 4.8                   | 3.6             | 2.6     |
| Na              | Sodium                   | mg          | 68                    | 160             | 194     |

\*Not suitable for children under 3 years of age unless under medical supervision. AdVital Powder compared to Sustagen Hospital Formula Active and Ensure. All information is correct at time of publishing and subject to change without notice.