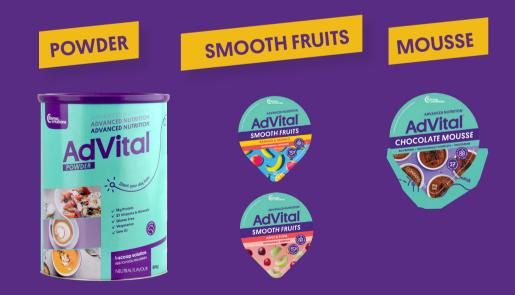

### **AdVital Product Range**

AdVital Powder is a Food for Special Medical Purposes. Always read the label. Use only as directed. Must be used under supervision of a healthcare professional. For oral consumption only. Not suitable for parenteral use.