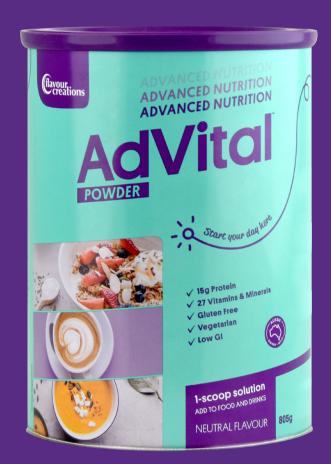

### **AdVital Powder**

Moderate Energy, High Protein!

Boost Energy with Carb+ Plus

| Per Serve       |                          | AdVital™    | Sustagen <sup>®</sup> | <b>Ensure</b> ® |         |
|-----------------|--------------------------|-------------|-----------------------|-----------------|---------|
|                 | Flavour                  |             | Neutral               | Neutral         | Vanilla |
|                 | Package Size             | g           | 805                   | 840             | 850     |
|                 | Serves Per<br>Can        |             | 23                    | 14              | 14      |
|                 | Vitamins and<br>Minerals |             | 27                    | 27              | 28      |
|                 | Scoops                   |             | 1                     | 3               | 6       |
|                 |                          | kcal/<br>mL | 0.7                   | 1.0             | 1.0     |
| $(\mathcal{A})$ | Energy                   | kJ          | 573                   | 940             | 967     |
|                 |                          | kcal        | 138                   | 225             | 230     |
|                 | Protein                  | g           | 15                    | 13.8            | 8.6     |
| FAT             | Fat Total                | g           | 2.1                   | 1.5             | 7.5     |
| $\bigcirc$      | Saturated Fat            | g           | 1.9                   | 0.96            | 2.3     |
|                 | Carbohydrate             | g           | 14.8                  | 39.0            | 30.9    |
|                 | Sugars                   | g           | 4.1                   | 27.0            | 11.0    |
| (F)             | Calcium                  | mg          | 300                   | 400             | 242     |
|                 | Vitamin D                | ug          | 4.8                   | 3.6             | 2.6     |
| Na              | Sodium                   | mg          | 68                    | 160             | 194     |