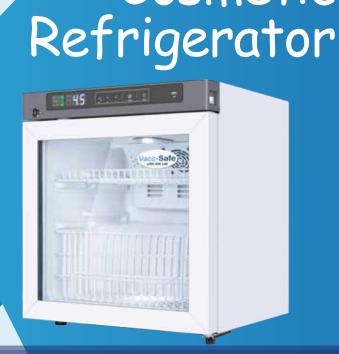

# Vacc-Safe

## **BT42**

#### **LED Display**

Microprocessor control, digital display and temperature adjustment with an increment of 0.1  $^{\circ}$ C.

#### Lockable Design

Safety lock to prevent unauthorized access.

#### **USB** Data Recording

Easy use USB for recording tempertaure data

Cosmetic

Audible and Visual Alarms Audible buzzer and visible flashing light